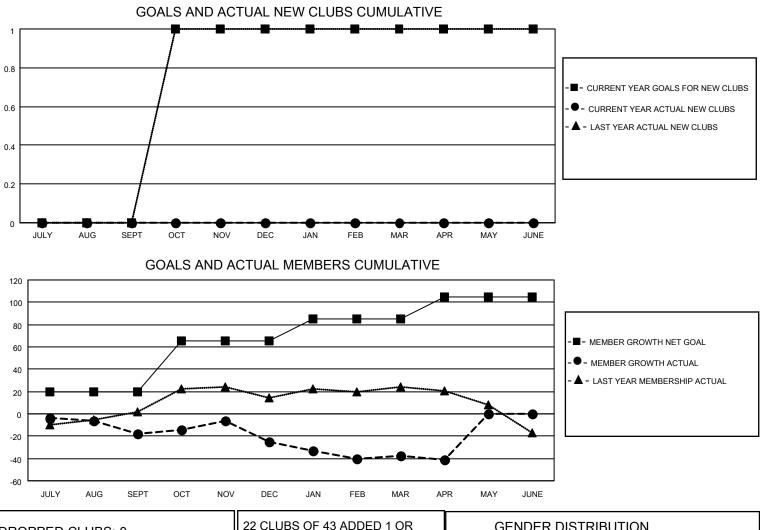

## LOCATION IOWA

**District 9 EC** 

Results as of: 4/30/2023

| Clubs                 |               |           |               | Members               |                         |                         |                                                    |
|-----------------------|---------------|-----------|---------------|-----------------------|-------------------------|-------------------------|----------------------------------------------------|
| RESULTS FOR 2022-2023 |               |           |               | RESULTS FOR 2022-2023 |                         |                         |                                                    |
| QUARTER               | NEW CLUB GOAL | NEW CLUBS | DROPPED CLUBS | QUARTER               | /BER GROWTH NET<br>GOAL | MEMBER GROWTH<br>ACTUAL | DROPPED<br>MEMBERS ACTUAL<br>(including transfers) |
| JULY/AUG/SEPT         | 0             | 0         | 0             | JULY/AUG/SEPT         | 20                      | 27                      | 42                                                 |
| OCT/NOV/DEC           | 1             | 0         | 0             | OCT/NOV/DEC           | 45                      | 34                      | 35                                                 |
| JAN/FEB/MAR           | 0             | 0         | 0             | JAN/FEB/MAR           | 20                      | 18                      | 26                                                 |
| APR/MAY/JUNE          | 0             | 0         | 0             | APR/MAY/JUNE          | 20                      | 1                       | 4                                                  |

| DROPPED CLUBS: 0 |     | 22 CLUBS OF 43 ADDED 1 OR<br>MORE NEW MEMBERS | GENDER DISTRIBUTION                 |              |
|------------------|-----|-----------------------------------------------|-------------------------------------|--------------|
|                  |     |                                               | MALE                                | 803 (68.17%) |
|                  |     |                                               | FEMALE                              | 375 (31.83%) |
| DROPPED MEMBERS  |     |                                               | NON BINARY                          | 0 (0.00%)    |
|                  |     |                                               | PREFER NOT TO ANSWER                | 0 (0.00%)    |
| DECEASED         | 24  |                                               |                                     |              |
| CLUB CANCELLED   | 0   | CLICK HERE FOR CUMULATIVE                     | TOTAL FAMILY UNIT MEMBERS           | 330          |
| OTHER            | 83  | MEMBERSHIP DATA                               |                                     |              |
| TOTAL            | 107 |                                               | FAMILY MEMBERS PAYING HALF DUES 169 |              |
|                  |     |                                               |                                     |              |